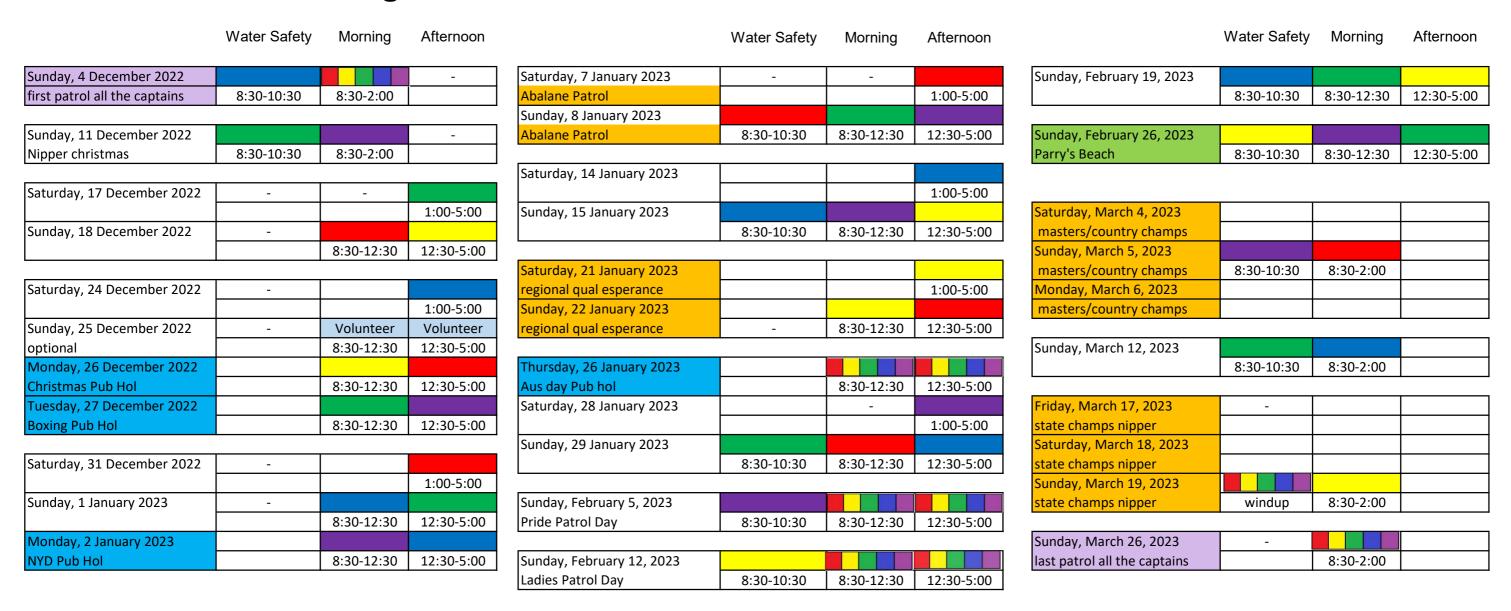

## **Denmark Surf Life Saving Club**

## Patrol Calendar Season 2022/22

## Things to know about Patrol

There are different start and finish times according to the months - please take note.

Water Safety means you are getting wet with the nippers. Short shift, heaps of laughs. You may learn something too.

All members to report to their captain 15mins before appointed start time.

Christmas Day Volunteer patrol is optional. Denotes volunteer days. Get a group together and watch the beach. Register names in Patrol Shed.

If you can't make a patrol, swap with someone who can and inform your captain. Use Team App, Messages or Phone.

You can log on to any patrol at any time, so if you are going to the beach pack your uniform and help out if it's busy.

There will be a swim out to the reef to mark the start and end of the season so come along and join in.

Confused? Concerned? Or just have a question? Call Matt Gleeson 0422 922 099 or Mark Williamson 0417 954 430